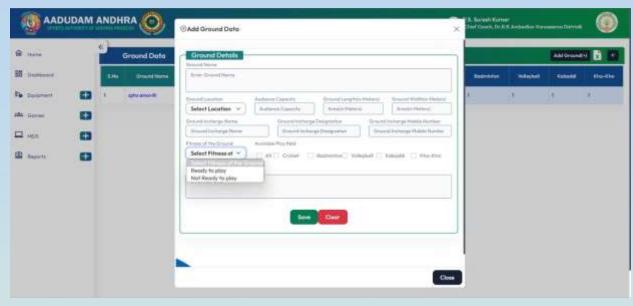

#### **Step:04 : Ground Data Update**

- After click on Add Ground, Screen will be displayed as shown.
- Ground Name (Should be unique, Don't use same name for single ground)
- Need to enter Ground Location, Audience Capacity, Ground Length (In Meters), Ground Width (In Meters), Ground In-charge Name, Ground In-charge Designation, Ground In charge Mobile Number,
- Select Fitness of the Ground
- Available play field(Check boxes need to be select based on sports for which the ground is suitable.
- Enter if any remarks
- Click on Save , Ground Details will be saved.