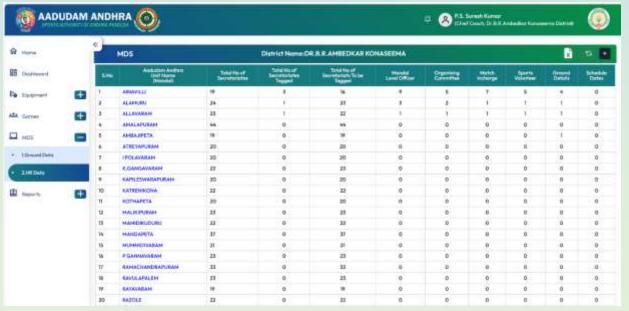

#### Step:05 : HR Data update

- Click on HR Data Collection to view the details about Grounds Mapped to Secretariat along with committee members.
- District Name
- Total No of Aadudam Andhra Units(Mandal's)
- Total No of Secretariats
- Total No of Secretariats Tagged.
- Total No of Secretariats to be tagged.
- Mandal Level Officer
- Organizing Committee Match In-charge
- Sports Volunteer
- Ground Details, Schedule Dates.
- Details will shown.
- Click on District name
- O After Click on District Name Mandal wise details will be shown.
- AA Unit Name(Mandal Name)
- No of Secretariats
- Completed Secretariats(Ground mapped)
- Pending Secretariats(Grounds not mapped)
- Mandal Level Officer
- Organizing Committee Match In-charge
- Sports Volunteer
- Match Scorer,
- o Ground Details,
- Schedule Dates.
- Details will be shown.