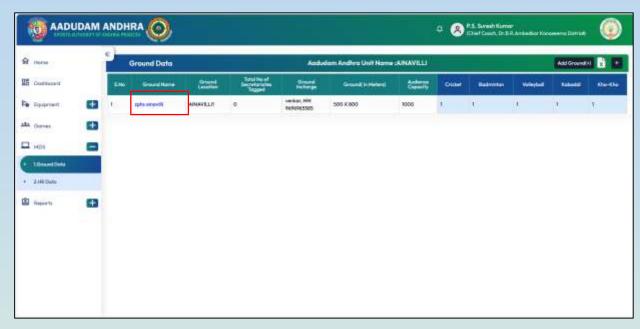

## **Step:03: Ground Data Update**

- After Click on Mandal Name, Grounds which are identified and tagged details will be shown as below.
- O To Add new Ground Click on Add Ground Button.
- To view the secretariats which are mapped the ground, Click on Ground Name

- After click on Ground Name, Secretariats which are tagged to that ground details will be shown.
- Example in the below screen Two
   Secretariats are mapped to same ground.