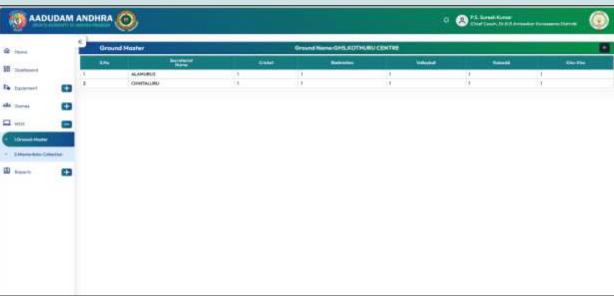

- After click on Ground Name, Secretariats which are tagged to that ground details will be shown.
- Example in the below screen Two
   Secretariats are mapped to same ground.