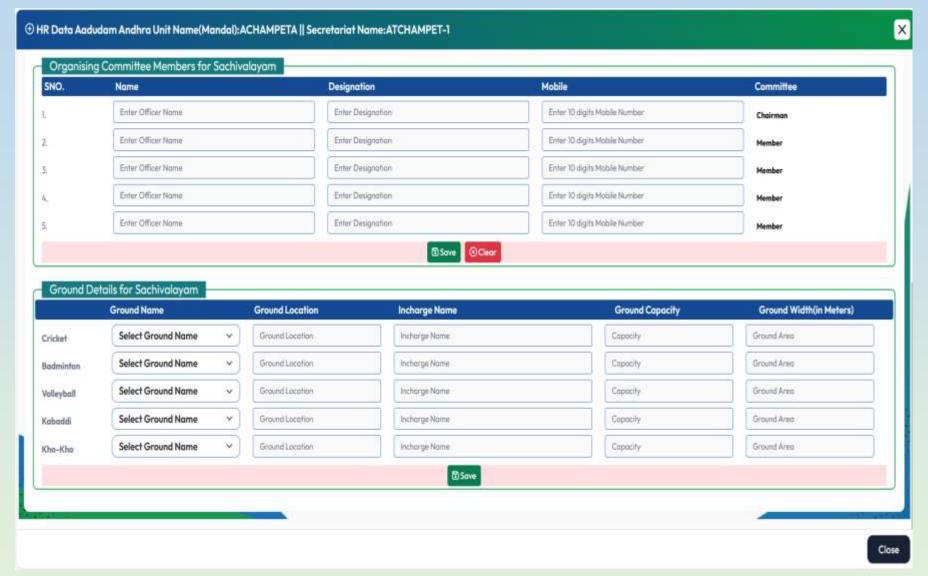

#### Step:08 : HR Data update

- To update Organising Committee
  Members for Sachivalayam,
  Committee Chairman and
  Members details
- Name, Designation, Mobile
   Number need to be enter and click on save.
- Ground Details For Sachivalayam. Here ground mapping to sachivalayam need to done sports wise Ground Name, Ground Location, In charge Name, Ground Capacity and Ground Width (In meters ) need to be enter and save.