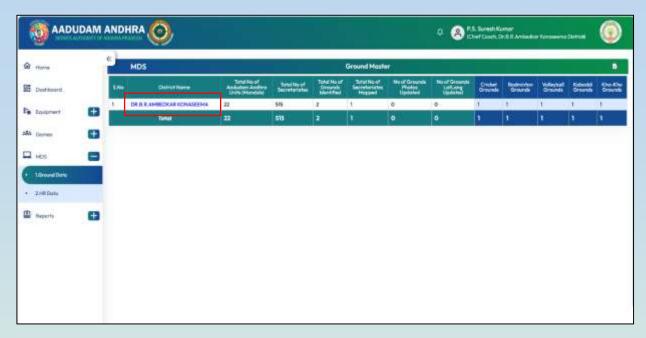

## **Step:02: Ground Data Update**

- After Successful login, Click on MDS, to Update or to Verify MDS.
- After click on MDS Two option will shown, Ground Data and HR Data, as shown in the screen.
- To Enter Grounds Data Click on Ground Data, Then District wise Grounds details will be shown.
- Click on District Name
- After clicking on District Name Mandal wise Ground Details will be shown.
- Aadudam Andhra Unit Name(Mandal Name)
- Total No of Secretariats
- Total No of Grounds
- Total No of Secretariat's Tagged
- No of Photos Updated
- No of Lat Longs Updated
- Sports Wise Grounds Mapped.
- Click on Mandal to view the Mandal Level Grounds details .