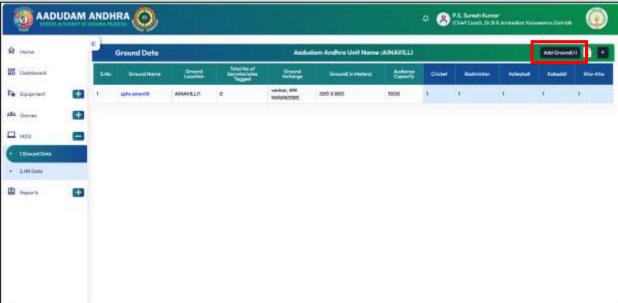

## **Step:02: Ground Data Update**

- After Successful login, Click on MDS, to Update or to Verify MDS.
- After click on MDS Two option will shown, Ground Data and HR Data, as shown in the screen.
- To Enter Grounds Data Click on Ground Data, Then District wise Grounds details will be shown.
- Click on District Name
- After clicking on District Name Mandal wise Ground Details will be shown.
- Aadudam Andhra Unit Name(Mandal Name)
- Total No of Secretariats
- Total No of Grounds
- Total No of Secretariat's Tagged
- No of Photos Updated
- No of Lat Longs Updated
- Sports Wise Grounds Mapped.
- Click on Mandal to view the Mandal Level Grounds details .

## **Step:03: Ground Data Update**

- After Click on Mandal Name, Grounds which are identified and tagged details will be shown as below.
- O To Add new Ground Click on Add Ground Button.
- To view the secretariats which are mapped the ground, Click on Ground Name