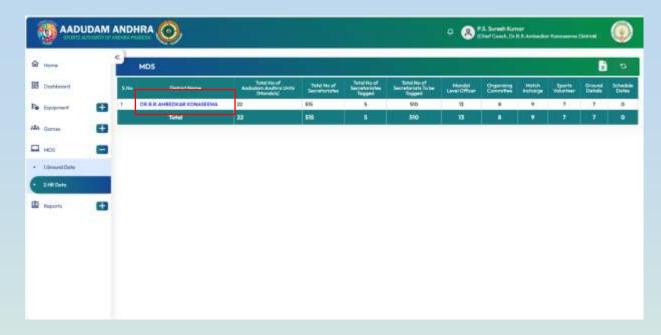

#### Step:05 : HR Data update

- Click on HR Data Collection to view the details about Grounds Mapped to Secretariat along with committee members.
- District Name
- Total No of Aadudam Andhra Units(Mandal's)
- Total No of Secretariats
- Total No of Secretariats Tagged.
- Total No of Secretariats to be tagged.
- Mandal Level Officer
- Organizing Committee Match In-charge
- Sports Volunteer
- Ground Details, Schedule Dates.
- Details will shown.
- Click on District name
- O After Click on District Name Mandal wise details will be shown.
- AA Unit Name(Mandal Name)
- No of Secretariats
- Completed Secretariats(Ground mapped)
- Pending Secretariats(Grounds not mapped)
- Mandal Level Officer
- Organizing Committee Match In-charge
- Sports Volunteer
- Match Scorer,
- o Ground Details,
- Schedule Dates.
- Details will be shown.