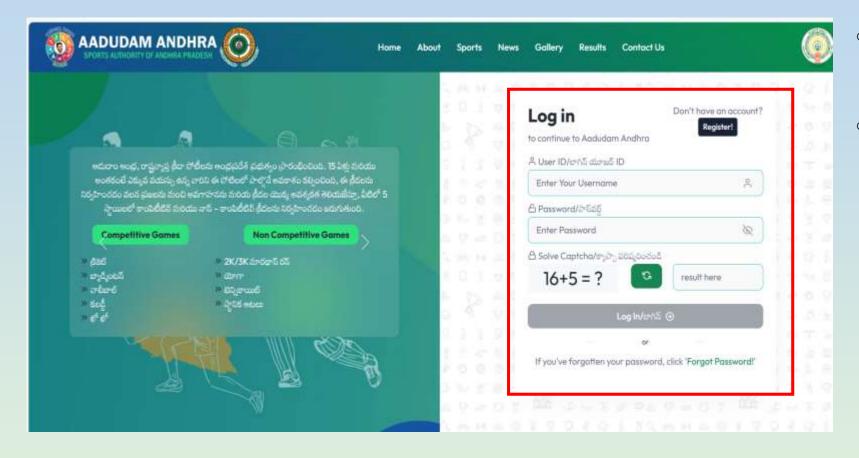

#### Step:01 : LOGIN

- To Update, MDS data for Aadudam Andhra Tournament, open web browser and enter www.aadudamandhra.ap.gov.in/login
- Login Screen: Enter User ID, Password and Captcha and click on Login