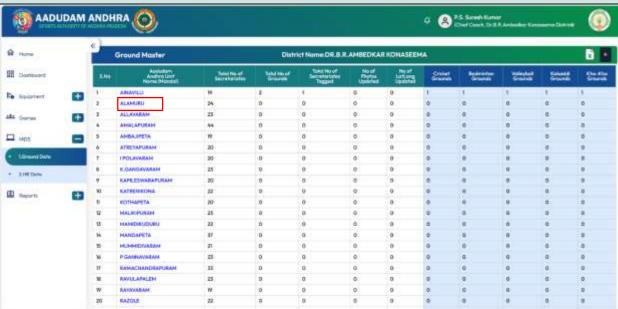

## **Step:02: Ground Data Update**

- After Successful login, Click on MDS, to Update or to Verify MDS.
- After click on MDS Two option will shown, Ground Data and HR Data, as shown in the screen.
- To Enter Grounds Data Click on Ground Data, Then District wise Grounds details will be shown.
- Click on District Name
- After clicking on District Name Mandal wise Ground Details will be shown.
- Aadudam Andhra Unit Name(Mandal Name)
- Total No of Secretariats
- Total No of Grounds
- Total No of Secretariat's Tagged
- No of Photos Updated
- No of Lat Longs Updated
- Sports Wise Grounds Mapped.
- Click on Mandal to view the Mandal Level Grounds details .

## **Step:03: Ground Data Update**

- After Click on Mandal Name, Grounds which are identified and tagged details will be shown as below.
- O To Add new Ground Click on Add Ground Button.
- To view the secretariats which are mapped the ground, Click on Ground Name