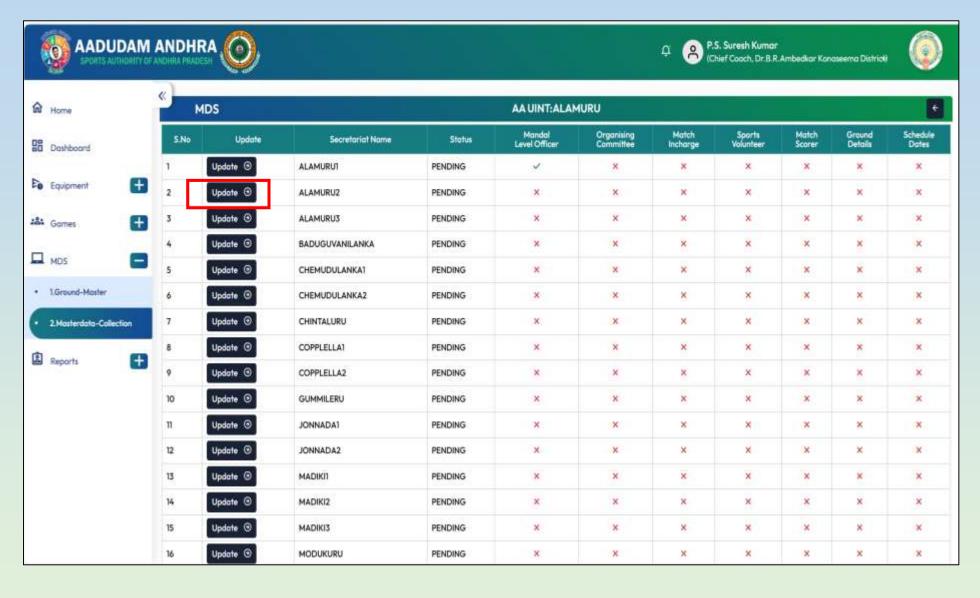

# Step:06: HR Data update

- Click on Mandal Name
- Mandal wise details will be shown as in the side screen
- Secretariat Name
- Status
- Mandal Level Officer
- Organizing Committee
- Match In-charge
- Sports Volunteer
- Match Scorer
- Ground Details
- Schedule Dates
- O Details will be shown
- To Update any of the above details click on "UPDATE" Button.