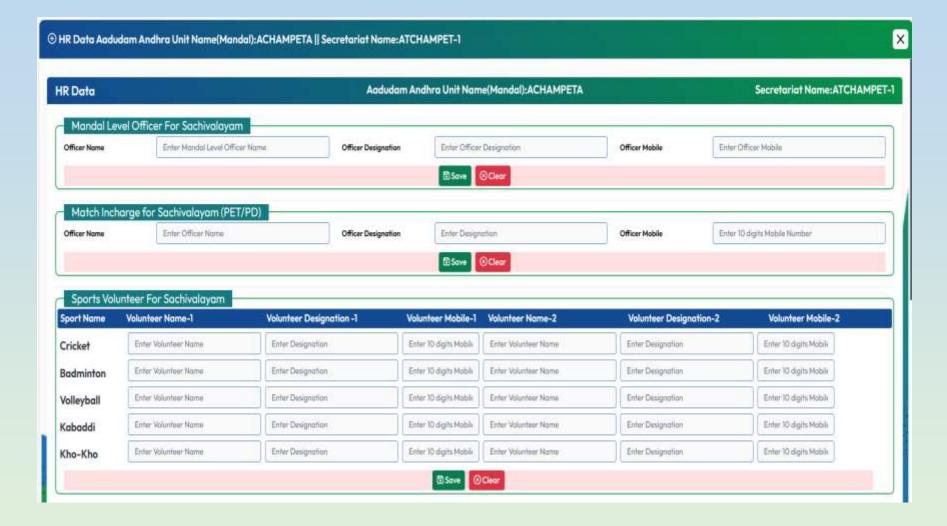

#### Step:07 : HR Data update

- After click on Update button
- To update Mandal level officer for Sachivalayam( Nominated by Collector) enter Officer Name, Officer Designation, Officer Mobile Number and click on Save.
- To Update Match In charge for sachivalayam(PET/PD)
- Enter Name, Designation, Mobile Number for all the members and click on SAVE.
- Sports Volunteer for Sachivalayam enter all fields and click on save.