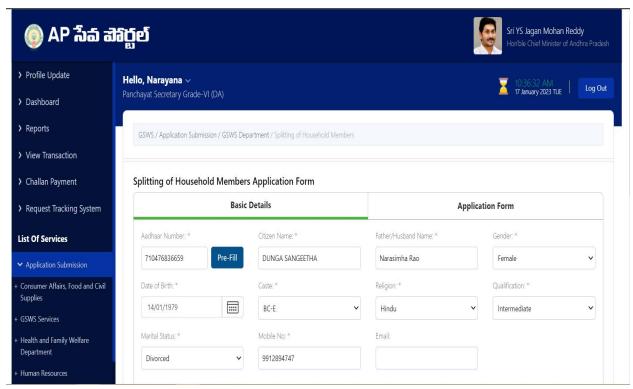

c) Basic details form will be shown, enter Aadhar number and click on prefill.

d) After filling all the necessary details click on continue to move to the application form.

e) In the application form a table will be populated based on all the members in the household along with their eKYC status. Select the service type as "**Divorce Split**" as shown below.