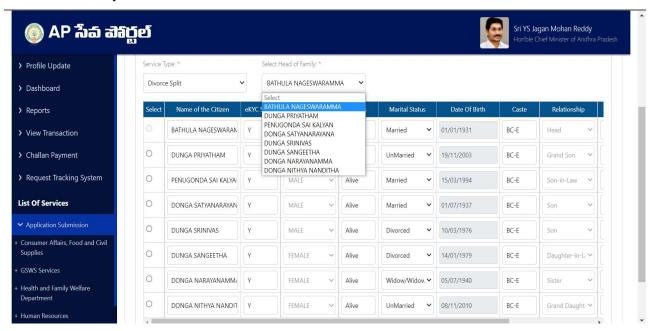

g) An option to select the head of the family is provided in the dropdown. Select the Head of the family by clicking on the dropdown.

**Note:** The head of the family which is selected should be the Oldest alive female member in the family. If a female member is not available in the household, select oldest alive male member as the head of family.

h) Once Head of the family is selected then the relationship dropdown for that person will be frozen as "Head".

i) The first column contains the "Select" radio button to select the desired member to change the relationship of the member with respect to the "Head". For male members, male relations will be populated in the dropdown and female relations for female members. Select the desired relations for all the members.