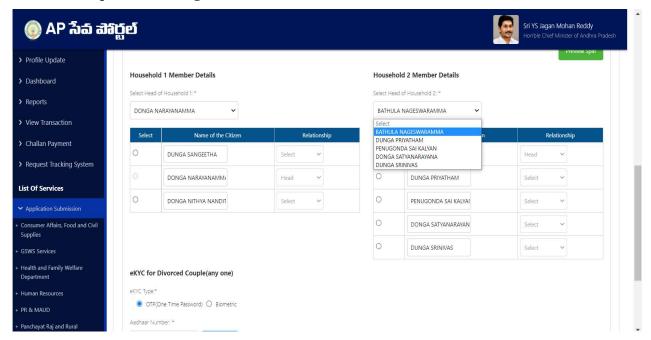

g) An option to select the head of the family is provided in the dropdown. Select the Head of the family by clicking on the dropdown.

**Note:** The head of the family which is selected should be the Oldest alive female member in the family. If a female member is not available in the household, select oldest alive male member as the head of family.

h) Once Head of the family is selected then the relationship dropdown for that person will be frozen as "Head".

i) The first column contains the "Select" radio button to select the desired member to change the relationship of the member with respect to the "Head". For male members, male relations will be populated in the dropdown and female relations for female members. Select the desired relations for all the members.

**Note:** Consider the husband and wife relationship for the divorced couple in the relationships of the existing household table.

j) Select the split type as "Divorce" for the members who are willing to split out of the family and select "Existing household" for members willing to stay in the family. In the case of minor children, select the split type according to the custody provided in the divorce decree.

k) Both the households with the selected members will be shown with the relationships beside them. Select the Head of the family (**Oldest alive female**) for both households and then select the relationships of remaining members w.r.t to the Head.

l) Take the eKYC of any one of the members from Divorce couple.

m) Upload the Divorce decree issued by the court as proof document and select Show payment.

- n) In the resultant households, in case Household 2 has only one alive divorcee member, the following two radio options will be displayed:
  - Create a New Household
  - Migrate to Existing Household