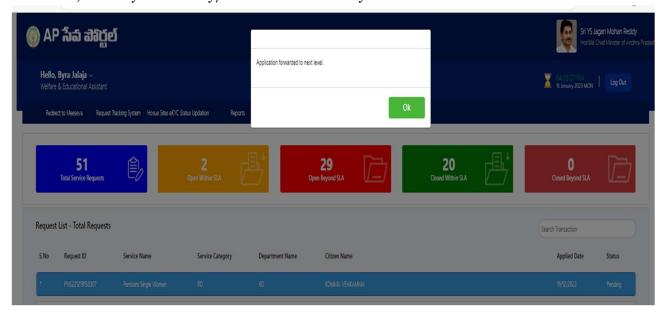

e) After selecting the remarks click on forward button and the request is forwarded to the next level i.e., Panchayat Secretary/Ward admin secretary.

f) Enter the URL <a href="https://vswsonline.ap.gov.in/#/home">https://vswsonline.ap.gov.in/#/home</a> and the PS/WAS will login to the portal using his/her credentials.

g) After logging in, the household split request will be shown in the dashboard as shown below.

h) Verify the application details after field visit to both the resultant households if required and also verify the WEA/WWDS 's remarks.