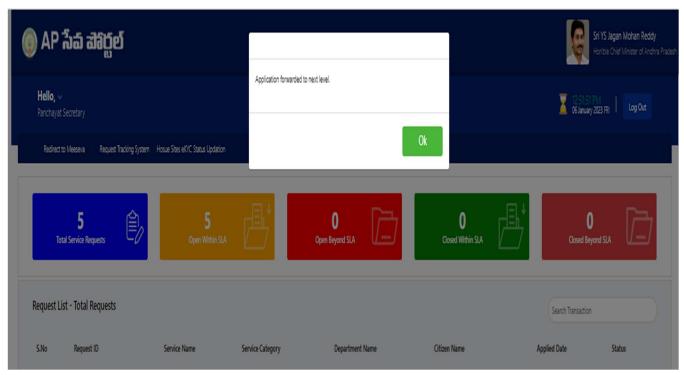

e) After selecting the remarks click on forward button and the request is forwarded to the next level i.e., Panchayat Secretary/Ward admin secretary.

f) Enter the URL <a href="https://vswsonline.ap.gov.in/#/home">https://vswsonline.ap.gov.in/#/home</a> and the PS/WAS will login to the portal using his/her credentials.