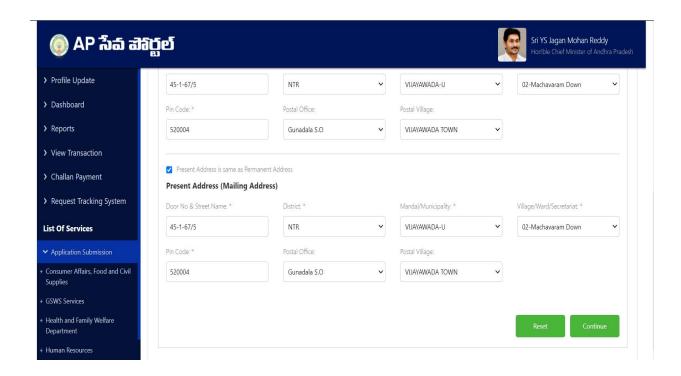

## 2. Service request in DA login

a) Enter the URL <a href="https://vswsonline.ap.gov.in/#/home">https://vswsonline.ap.gov.in/#/home</a> and login to the portal using your credentials.

b) Go to services, Click on GSWS services, and select Household split service.

c) Basic details form will be shown, enter Aadhar number and click on prefill.

d) After filling all the necessary details click on continue to move to the application form.

e) In the application form a table will be populated based on all the members in the household along with their eKYC status. Select the service type as "**Divorce Split**" as shown below.