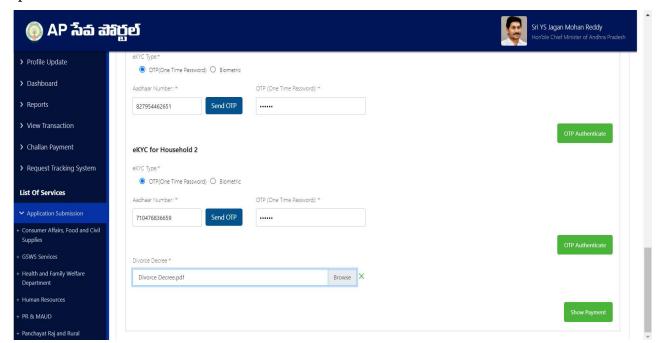

q) Upload the Divorce Decree in PDF format for Proof document.

r) Click on show payment after uploading the necessary documents. A receipt is generated with requisition ID with which the citizen can track his/her application.