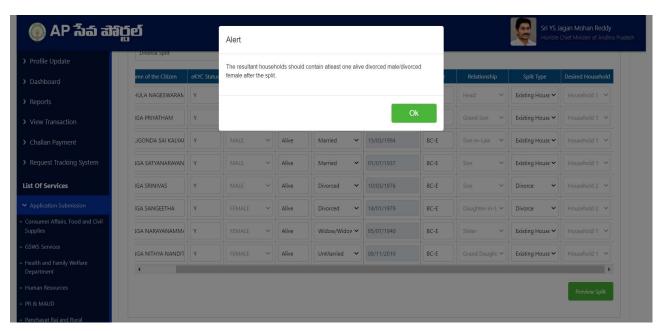

The desired household will be populated automatically once the split type is selected. Click on preview split after selecting the split type.

**Note:** At least one alive divorced member must be present in each of the resultant households.