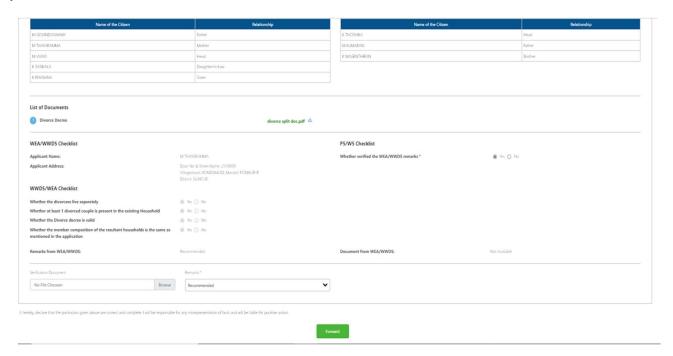

b) After logging in, the household split request will be shown in the dashboard as shown below.

c) Verify the application details after field visit to both the resultant households.

d) Select all the checkboxes and the remarks as "recommended" or "not recommended".

| lousehold 1 Member Details                                                                                       |                                                             | Household 2 Member Details | Household 2 Member Details |              |  |  |
|------------------------------------------------------------------------------------------------------------------|-------------------------------------------------------------|----------------------------|----------------------------|--------------|--|--|
| Name of the Citizen                                                                                              | Relationship                                                | Nam                        | e of the Citizen           | Relationship |  |  |
| M GOVINDASWAMY                                                                                                   | Father                                                      | K THOSHIKA                 | Hea                        | d            |  |  |
| M THAYARAMMA                                                                                                     | Mother                                                      | M KUMARAN                  | Fath                       | e e          |  |  |
| AYUAYA                                                                                                           | Head                                                        | K MAGENTHRAN               | Brot                       | ther         |  |  |
| C SASIKALA.                                                                                                      | Daughter-in-Law                                             |                            |                            |              |  |  |
| K PAVISHNA                                                                                                       | Sister                                                      |                            |                            |              |  |  |
| ist of Documents                                                                                                 |                                                             |                            |                            |              |  |  |
| Divorce Decree                                                                                                   | divorce split doc.p                                         | # ±                        |                            |              |  |  |
| Applicant Name: Applicant Address:                                                                               | M TH/MARAMMA Door No & Street Name: 2118009                 |                            |                            |              |  |  |
|                                                                                                                  |                                                             |                            |                            |              |  |  |
|                                                                                                                  | Vilage/ward: KONDAMUDI, Mandat PONNUR-R<br>District: GUNTUR |                            |                            |              |  |  |
| Whether the divorcees live separately *                                                                          | ⊕ ½ O No                                                    |                            |                            |              |  |  |
| Whether at least 1 divorced couple is present in the existing Household *  Whether the Divorce decree is valid * | <ul> <li>⊕ ½s ○ No</li> <li>⊕ ½s ○ No</li> </ul>            |                            |                            |              |  |  |
| Whether the Divorce decree is valid.*  Whether the member composition of the resultant households is the same as |                                                             |                            |                            |              |  |  |
| nentioned in the application *                                                                                   |                                                             |                            |                            |              |  |  |
|                                                                                                                  |                                                             |                            |                            |              |  |  |
| érification Document                                                                                             | Remarks."                                                   |                            |                            |              |  |  |
|                                                                                                                  |                                                             |                            |                            |              |  |  |
| No File Choosen Brawse                                                                                           | Recommended                                                 | •                          |                            |              |  |  |