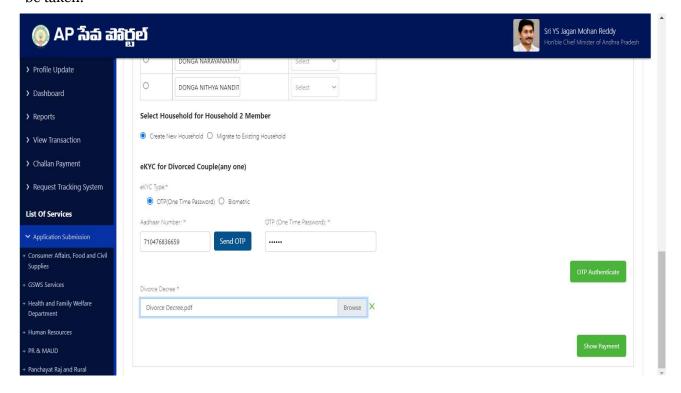

l) Take the eKYC of any one of the members from Divorce couple.

m) Upload the Divorce decree issued by the court as proof document and select Show payment.

- n) In the resultant households, in case Household 2 has only one alive divorcee member, the following two radio options will be displayed:
  - Create a New Household
  - Migrate to Existing Household

o) In case "Create a New Household" is selected, eKYC of any one of the divorcee members should be taken.

- p) In case "Migrate to Exiting Household" is selected, as shown in the image,
  - enter the Aadhaar number of a member from the Household to which the divorcee wants to migrate to and take his/her eKYC

 eKYC of the divorcee member in Household2 should be taken either using Aadhar OTP or the fingerprint option.

**Note:** Aadhar number entered should match with that of the divorcee member in Household 2.

q) Upload the Divorce Decree in PDF format for Proof document.

r) Click on show payment after uploading the necessary documents. A receipt is generated with requisition ID with which the citizen can track his/her application.