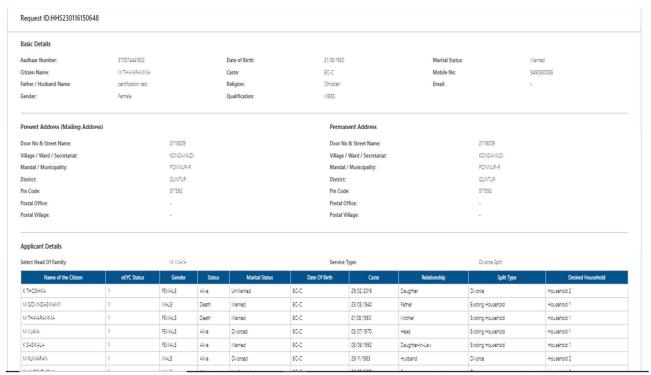

c) Basic details form will be shown, enter Aadhar number and click on prefill.

d) After filling all the necessary details click on continue to move to the application form.

e) In the application form a table will be populated based on all the members in the household along with their eKYC status. Select the service type as "**Divorce Split**" as shown below.

f) Select the marital status of all the members in the household in the "Marital Status" dropdown column.

Note: At least one alive divorced male and one alive divorced female must be present in the existing households.

g) An option to select the head of the family is provided in the dropdown. Select the Head of the family by clicking on the dropdown.

**Note:** The head of the family which is selected should be the Oldest alive female member in the family. If a female member is not available in the household, select oldest alive male member as the head of family.