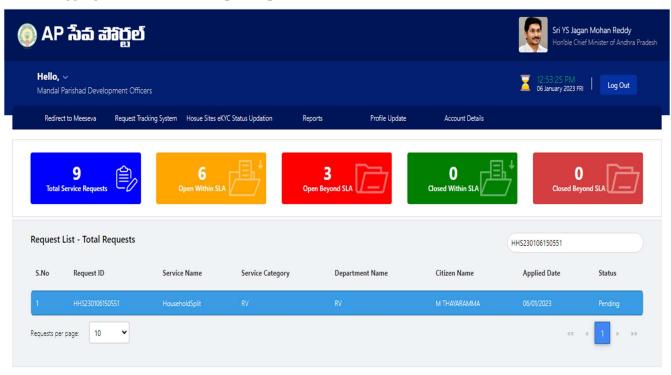

g) After logging in, the household split request will be shown in the dashboard as shown below.

h) Verify the application details after field visit to both the resultant households if required and also verify the WEA/WWDS 's remarks.

i) Select all the checkboxes and the remarks as "recommended" or "not recommended"

j) After selecting the remarks click on forward button and the request is forwarded to the next level i.e., Mandal Parishad development officer/Municipal commissioner.