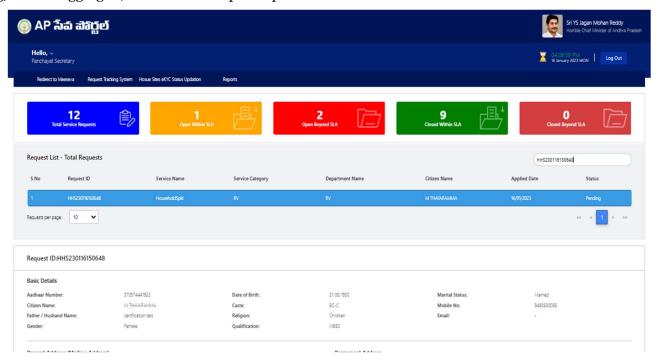

k) Enter the URL <a href="https://vswsonline.ap.gov.in/#/home">https://vswsonline.ap.gov.in/#/home</a> and the MPDO/MC will login to the portal using his/her credentials.

l) After logging in, the household split request will be shown in the dashboard as shown below.

m) Verify the application details and verify the WEA/WWDS 's & PS/WAS 's remarks.

n) Select all the checkboxes and the remarks as "recommended" or "not recommended"

| SASIKALA                                                                                                | Daughter-in-Law                                                                                  |                         |                                       |               |  |
|---------------------------------------------------------------------------------------------------------|--------------------------------------------------------------------------------------------------|-------------------------|---------------------------------------|---------------|--|
| PAVSHNA                                                                                                 | Sister                                                                                           |                         |                                       |               |  |
| PERCENSIA                                                                                               | 3000                                                                                             |                         |                                       |               |  |
|                                                                                                         |                                                                                                  |                         |                                       |               |  |
| st of Documents                                                                                         |                                                                                                  |                         |                                       |               |  |
| Divorce Decree                                                                                          |                                                                                                  | divorce split doc.pdf 🕹 |                                       |               |  |
| EA/WWDS Checklist                                                                                       |                                                                                                  |                         | PS/WS Checklist                       |               |  |
| plicant Name:                                                                                           | M THAWARAMMA                                                                                     |                         | Whether verified the WEA/WWDS remarks | ⊕ Yes ○ No    |  |
| plicant Address:                                                                                        | Door No & Street Name: 21118009<br>Village/ward: I/ONDAMUDI, Mandat PONNUR-R<br>District: GUNTUR |                         |                                       |               |  |
| WDS/WEA Checklist                                                                                       |                                                                                                  |                         |                                       |               |  |
| hether the divorcees live separately                                                                    | ® ½s ○ No                                                                                        |                         |                                       |               |  |
| hether at least 1 divorced couple is present in the existing Household                                  | ® 165 ○ No                                                                                       |                         |                                       |               |  |
| hether the Divorce decree is valid                                                                      | ⊕ % () No                                                                                        |                         |                                       |               |  |
| hether the member composition of the resultant households is the same as<br>entioned in the application | ® № ○ No                                                                                         |                         |                                       |               |  |
| PDO Checklist                                                                                           |                                                                                                  |                         |                                       |               |  |
| hether verified PS/WAS remarks *                                                                        | ∀es ○ No                                                                                         |                         |                                       |               |  |
| marks from WEA/WWDS:                                                                                    | Recommended                                                                                      |                         | Document from WEA/WWDS:               | Not Available |  |
| marks from PS/WS:                                                                                       | Recommended                                                                                      |                         | Document from PS/WS:                  | Not Available |  |
| rification Document                                                                                     | Remarks*                                                                                         |                         |                                       |               |  |
| No File Choosen Browse                                                                                  | Recommended                                                                                      | •                       |                                       |               |  |
|                                                                                                         |                                                                                                  |                         |                                       |               |  |
| declare that the particulars given above are correct and complete. I will be responsible                | for any misrepresentation of facts and will be liable for p                                      | ounitive action.        |                                       |               |  |
|                                                                                                         |                                                                                                  |                         |                                       |               |  |