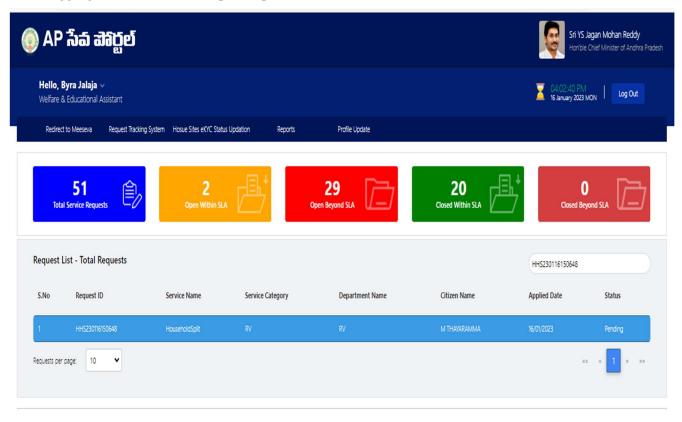

b) After logging in, the household split request will be shown in the dashboard as shown below.

c) Verify the application details after field visit to both the resultant households.

d) Select all the checkboxes and the remarks as "recommended" or "not recommended".

g) After logging in, the household split request will be shown in the dashboard as shown below.

h) Verify the application details after field visit to both the resultant households if required and also verify the WEA/WWDS 's remarks.

k) Enter the URL <a href="https://vswsonline.ap.gov.in/#/home">https://vswsonline.ap.gov.in/#/home</a> and the MPDO/MC will login to the portal using his/her credentials.

l) After logging in, the household split request will be shown in the dashboard as shown below.