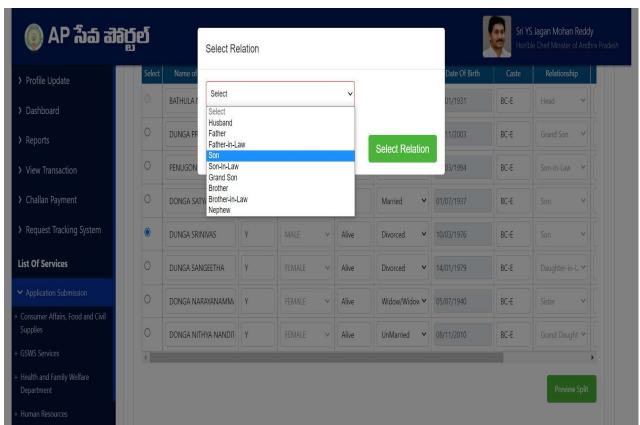

g) An option to select the head of the family is provided in the dropdown. Select the Head of the family by clicking on the dropdown.

**Note:** The head of the family which is selected should be the Oldest alive female member in the family. If a female member is not available in the household, select oldest alive male member as the head of family.

h) Once Head of the family is selected then the relationship dropdown for that person will be frozen as "Head".

i) The first column contains the "Select" radio button to select the desired member to change the relationship of the member with respect to the "Head". For male members, male relations will be populated in the dropdown and female relations for female members. Select the desired relations for all the members.

**Note:** Consider the husband and wife relationship for the divorced couple in the relationships of the existing household table.

j) Select the split type as "Divorce" for the members who are willing to split out of the family and select "Existing household" for members willing to stay in the family. In the case of minor children, select the split type according to the custody provided in the divorce decree.