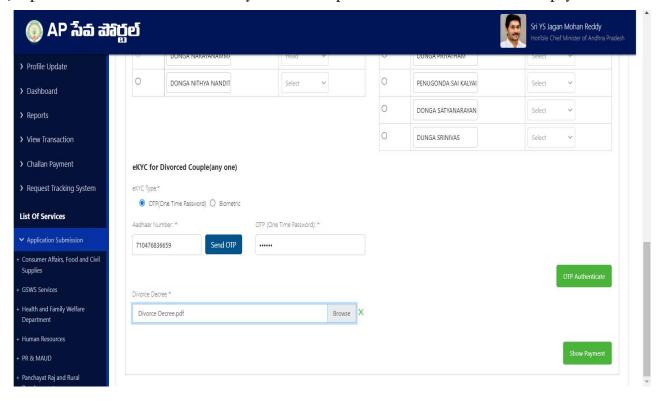

q) Upload the Divorce Decree in PDF format for Proof document.

r) Click on show payment after uploading the necessary documents. A receipt is generated with requisition ID with which the citizen can track his/her application.