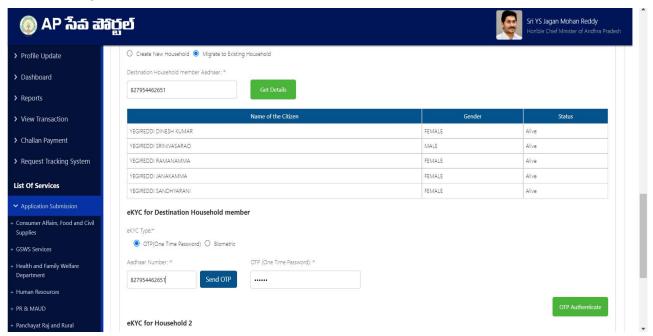

o) In case "Create a New Household" is selected, eKYC of any one of the divorcee members should be taken.

- p) In case "Migrate to Exiting Household" is selected, as shown in the image,
  - enter the Aadhaar number of a member from the Household to which the divorcee wants to migrate to and take his/her eKYC

 eKYC of the divorcee member in Household2 should be taken either using Aadhar OTP or the fingerprint option.

**Note:** Aadhar number entered should match with that of the divorcee member in Household 2.