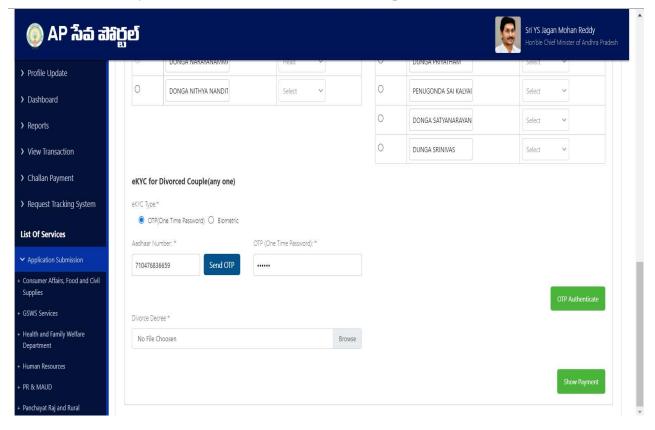

l) Take the eKYC of any one of the members from Divorce couple.

m) Upload the Divorce decree issued by the court as proof document and select Show payment.

- n) In the resultant households, in case Household 2 has only one alive divorcee member, the following two radio options will be displayed:
  - Create a New Household
  - Migrate to Existing Household

 eKYC of the divorcee member in Household2 should be taken either using Aadhar OTP or the fingerprint option.

**Note:** Aadhar number entered should match with that of the divorcee member in Household 2.

q) Upload the Divorce Decree in PDF format for Proof document.

r) Click on show payment after uploading the necessary documents. A receipt is generated with requisition ID with which the citizen can track his/her application.