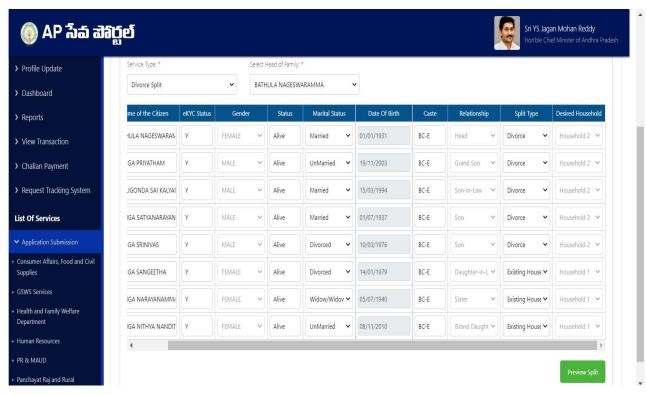

k) Both the households with the selected members will be shown with the relationships beside them. Select the Head of the family (**Oldest alive female**) for both households and then select the relationships of remaining members w.r.t to the Head.