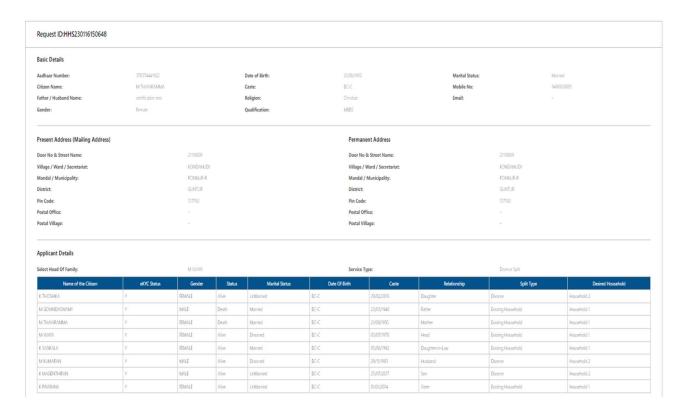

c) Basic details form will be shown, enter Aadhar number and click on prefill.

d) After filling all the necessary details click on continue to move to the application form.

e) In the application form a table will be populated based on all the members in the household along with their eKYC status. Select the service type as "**Divorce Split**" as shown below.

f) Select the marital status of all the members in the household in the "Marital Status" dropdown column.

Note: At least one alive divorced male and one alive divorced female must be present in the existing households.

g) An option to select the head of the family is provided in the dropdown. Select the Head of the family by clicking on the dropdown.

**Note:** The head of the family which is selected should be the Oldest alive female member in the family. If a female member is not available in the household, select oldest alive male member as the head of family.

h) Once Head of the family is selected then the relationship dropdown for that person will be frozen as "Head".

i) The first column contains the "Select" radio button to select the desired member to change the relationship of the member with respect to the "Head". For male members, male relations will be populated in the dropdown and female relations for female members. Select the desired relations for all the members.

**Note:** Consider the husband and wife relationship for the divorced couple in the relationships of the existing household table.

j) Select the split type as "Divorce" for the members who are willing to split out of the family and select "Existing household" for members willing to stay in the family. In the case of minor children, select the split type according to the custody provided in the divorce decree.