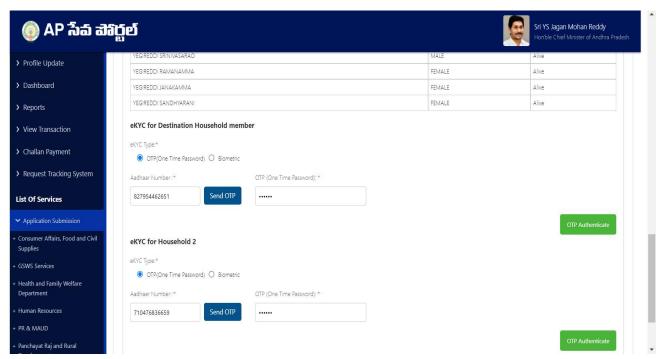

 eKYC of the divorcee member in Household2 should be taken either using Aadhar OTP or the fingerprint option.

**Note:** Aadhar number entered should match with that of the divorcee member in Household 2.

q) Upload the Divorce Decree in PDF format for Proof document.

r) Click on show payment after uploading the necessary documents. A receipt is generated with requisition ID with which the citizen can track his/her application.