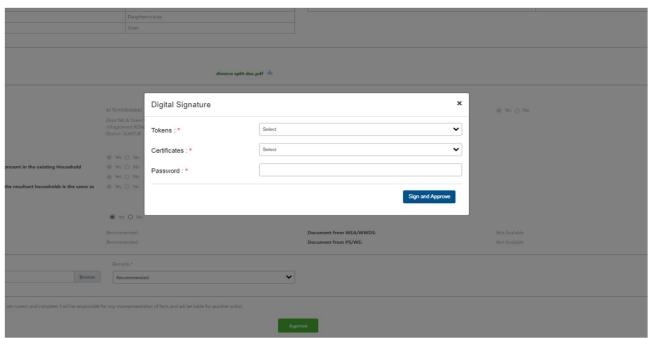

o) After selecting the remarks click on approve button and complete digital signature to approve the household split request.