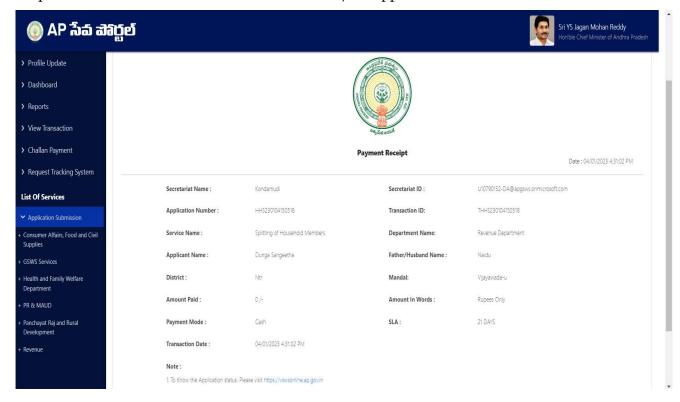

q) Upload the Divorce Decree in PDF format for Proof document.

r) Click on show payment after uploading the necessary documents. A receipt is generated with requisition ID with which the citizen can track his/her application.