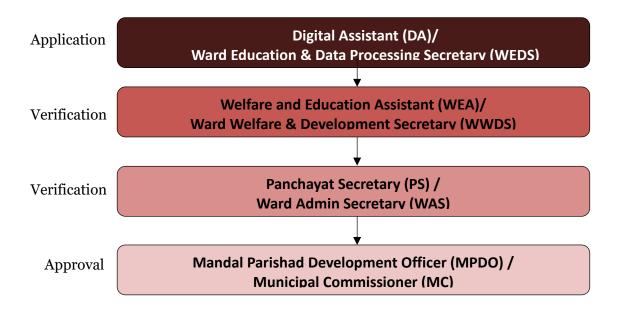

### 3. Verification workflow

Once the application form is submitted by the DA/WEDS it is forwarded to the next level for verification i.e., WEA/WWDS.

The WEA/WWDS verifies the application and forwards to PS/WAS who then verifies the application and forwards to MPDO/MC.

The MPDO/MC is the final approval authority for household split.

a) Enter the URL <a href="https://vswsonline.ap.gov.in/#/home">https://vswsonline.ap.gov.in/#/home</a> and WEA/WWDS will login to the portal using his/her credentials.