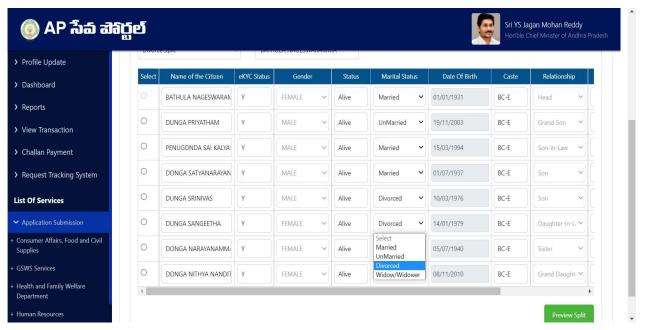

f) Select the marital status of all the members in the household in the "Marital Status" dropdown column.

Note: At least one alive divorced male and one alive divorced female must be present in the existing households.

g) An option to select the head of the family is provided in the dropdown. Select the Head of the family by clicking on the dropdown.

**Note:** The head of the family which is selected should be the Oldest alive female member in the family. If a female member is not available in the household, select oldest alive male member as the head of family.