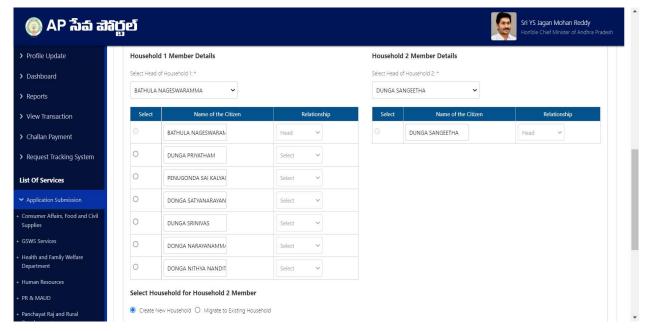

l) Take the eKYC of any one of the members from Divorce couple.

m) Upload the Divorce decree issued by the court as proof document and select Show payment.

- n) In the resultant households, in case Household 2 has only one alive divorcee member, the following two radio options will be displayed:
  - Create a New Household
  - Migrate to Existing Household

o) In case "Create a New Household" is selected, eKYC of any one of the divorcee members should be taken.

- p) In case "Migrate to Exiting Household" is selected, as shown in the image,
  - enter the Aadhaar number of a member from the Household to which the divorcee wants to migrate to and take his/her eKYC