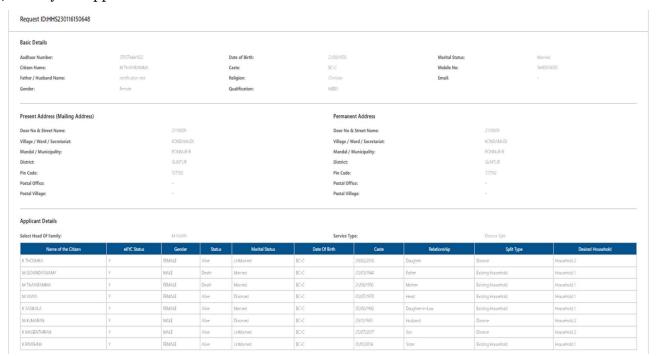

c) Basic details form will be shown, enter Aadhar number and click on prefill.

d) After filling all the necessary details click on continue to move to the application form.

e) In the application form a table will be populated based on all the members in the household along with their eKYC status. Select the service type as "**Divorce Split**" as shown below.

f) Select the marital status of all the members in the household in the "Marital Status" dropdown column.

Note: At least one alive divorced male and one alive divorced female must be present in the existing households.

g) An option to select the head of the family is provided in the dropdown. Select the Head of the family by clicking on the dropdown.

**Note:** The head of the family which is selected should be the Oldest alive female member in the family. If a female member is not available in the household, select oldest alive male member as the head of family.

h) Once Head of the family is selected then the relationship dropdown for that person will be frozen as "Head".

i) The first column contains the "Select" radio button to select the desired member to change the relationship of the member with respect to the "Head". For male members, male relations will be populated in the dropdown and female relations for female members. Select the desired relations for all the members.

**Note:** Consider the husband and wife relationship for the divorced couple in the relationships of the existing household table.

j) Select the split type as "Divorce" for the members who are willing to split out of the family and select "Existing household" for members willing to stay in the family. In the case of minor children, select the split type according to the custody provided in the divorce decree.

The desired household will be populated automatically once the split type is selected. Click on preview split after selecting the split type.

**Note:** At least one alive divorced member must be present in each of the resultant households.

k) Both the households with the selected members will be shown with the relationships beside them. Select the Head of the family (**Oldest alive female**) for both households and then select the relationships of remaining members w.r.t to the Head.