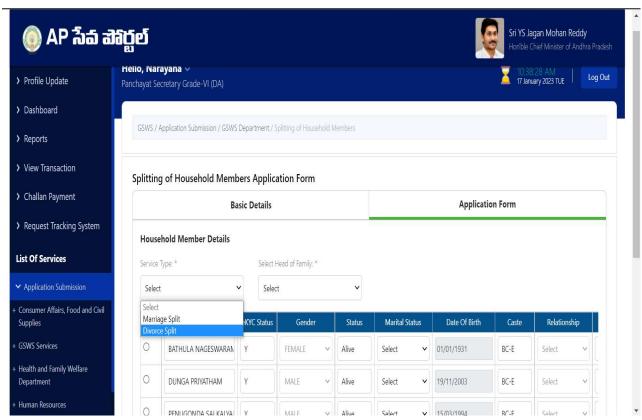

c) Basic details form will be shown, enter Aadhar number and click on prefill.

d) After filling all the necessary details click on continue to move to the application form.

e) In the application form a table will be populated based on all the members in the household along with their eKYC status. Select the service type as "**Divorce Split**" as shown below.

f) Select the marital status of all the members in the household in the "Marital Status" dropdown column.

Note: At least one alive divorced male and one alive divorced female must be present in the existing households.