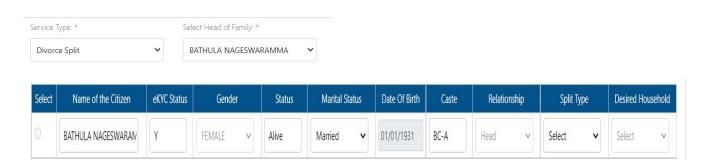

c) Basic details form will be shown, enter Aadhar number and click on prefill.

d) After filling all the necessary details click on continue to move to the application form.

e) In the application form a table will be populated based on all the members in the household along with their eKYC status. Select the service type as "**Divorce Split**" as shown below.

f) Select the marital status of all the members in the household in the "Marital Status" dropdown column.

Note: At least one alive divorced male and one alive divorced female must be present in the existing households.