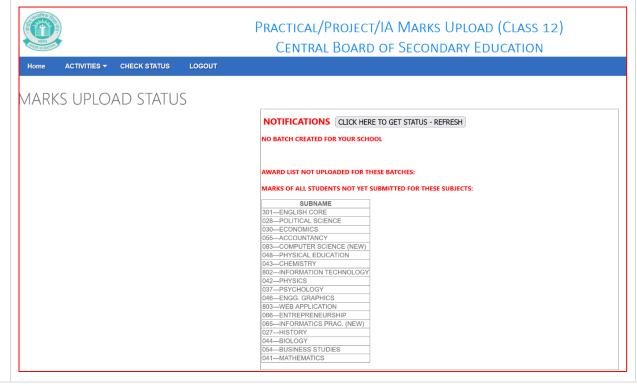

The scanned award lists are to be uploaded using option "UPLOAD AWARD LIST".

Care shall be taken to properly upload the award list against the correct Batch-id.

- 9. The printout of award-list, duly signed and sealed, to be handed over to Head of the school for records.
- 10. The copy of the printout of award list is not required to be sent to the Regional Office by external examiner or the school.
- 11. Click on "CHECK STATUS" option to generate batches uploaded and pending for upload.