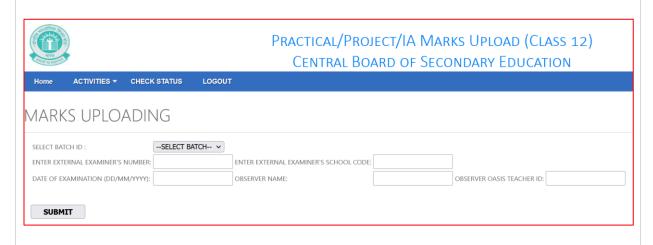

5. After conduct of Practical/Project/Internal Assessment, click on "**UPLOAD MARKS**" menu option.

The Batch Id created in previous step will be shown in the drop-down menu.

Select the appropriate batch; give in the external examiner details EXACTLY same as given during Batch Creation and click on "SUBMIT" button.

A list of all the students in the selected batch will come up along with a column to enter marks.

Fill in the correct marks [do not prefix 0 (zero) with the marks], keeping in mind the valid range of the marks for the subject selected OR select "Absent" from dropdown, and click on "PREVIEW".

If the observer is present for duty, the school shall also enter the name of **OBSERVER** and OASIS allotted teacher-id of the observer. The school shall also enter the date of conduct of practical/project assessment of the concerned batch.