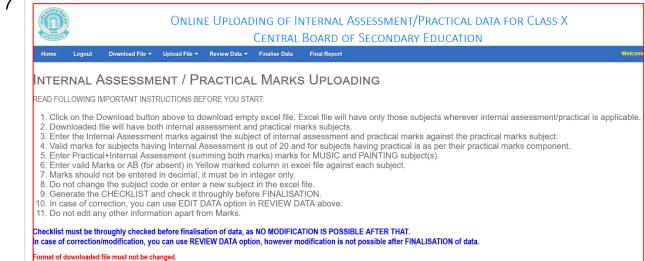

#### **DETAILED STEPS UPLOADING OF MARKS** PRACTICAL EXAMINATION/PROJECT/INTERNAL ASSESSMENTS CLASS-X

- The Practical Examination/Project/Internal Assessments FOR Class-X are to be conducted at school level itself.
- 2. After entering "Pariksha Sangam" portal, navigate to link for uploading practical/project/internal assessment marks through "School" link and then "Exam Activities".

Now enter your school's existing credentials as used for LOC/Registration to Log-in.

- The school will be able to Download an excel file containing the list of all registered students.
- The school will enter the data and marks awarded against each candidate without making any changes in the structure of the excel sheet.
- After making entries in the excel sheet the school will check the entries made carefully 5. and upload the excel at the specified place on the web-portal
- If all marks are found to be correct then school will click on "FINALIZE MARKS". In case any mistake is noticed in the uploaded marks, the school will only be able to edit the data one by one only.

Once the school has clicked on "FINALIZE MARKS", a pop-up will appear asking for confirmation.

If the school wants to make any changes, click on CANCEL otherwise click OK to confirm; all the entered marks will be submitted and CANNOT BE CHANGED later on.

7

After finalization, the school will be able to print the award list.

8. The school shall keep the duly sealed copy(ies) of award-list(s) in a secured locker in the strong room in the school. These <u>award lists are not required to be sent to the Regional Offices</u>. The award lists shall be kept in safe custody for one year after declaration of result.

#### NOTE:

NO CHANGE IN MARKS IS ALLOWED AFTER FINALISATION AND COMPLETION OF PROCESS, SO PROPER ATTENTION IS REQUIRED TO ENSURE CORRECTNESS OF MARKS UPLOADED.