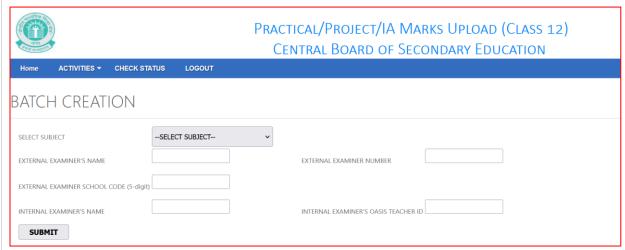

Select the subject from dropdown for which batch is to be created.

Enter required details of external and internal examiners and click on "Submit" button.

A list containing (maximum) 30 students registered for the selected subject will show up.

Click on "CONFIRM THIS BATCH" button, A Batch Id will be displayed, please make note of it.

Entering the name of internal examiner is compulsory in all subjects. The name of external examiner shall be compulsorily entered in subjects in which external examiner has been ordained to be appointed by the Board.

It may be noted that Batches shall only be created after receipt of the details of external examiners from CBSE that too after confirming from the external examiner about his availability for conduct of practical/project assessment.