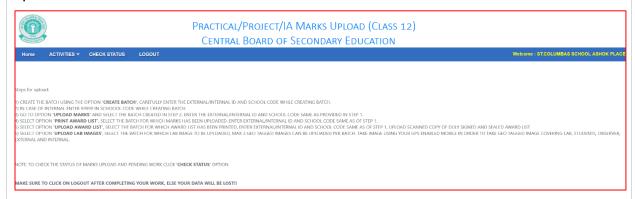

# DETAILED STEPS BATCH CREATION AND UPLOADING OF MARKS PRACTICAL EXAMINATION/PROJECT ASSESSMENTS CLASS-XII

- 1. Visit CBSE website https://cbse.gov.in and click on the icon "Pariksha Sangam"
- 2. After entering "Pariksha Sangam" portal, navigate to link for uploading practical/project/internal assessment marks through "School" link and then "Exam Activities".

Now enter your school's existing credentials as used for LOC/Registration to Log-in.

3. A main menu will open up showing details of your school along with different menu options as shown below:

4. To start the process, click on the "CREATE BATCH" link.

Select the subject from dropdown for which batch is to be created.

Enter required details of external and internal examiners and click on "Submit" button.

A list containing (maximum) 30 students registered for the selected subject will show up.