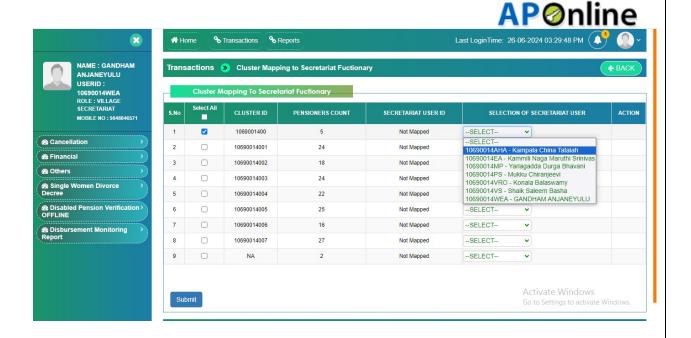

## **Process for Cluster Mapping To Secretariat Functionary:**

Click on Cluster Mapping To Secretariat Functionary in Transactions Tab under Financial, then below records will be displayed.

Select at least one Check box from the records from Cluster Mapping To Secretariat Functionary page as shown in the screen below.

**Note**: Only Not Mapped Secretariat User ID's will be allowed to Map.

After selecting selection of secretariat user from the drop down list and click on Submit button

Click on "OK" button, then below alert message will be displayed "Selected Secretariat User Mapped successfully."