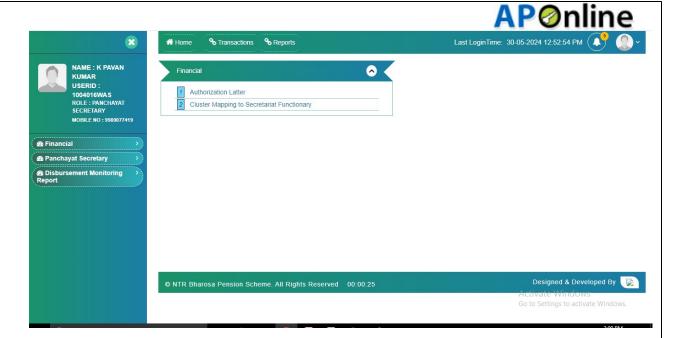

# **Cluster Mapping to Secretariat Functionary (WEA/WDS Login):**

Home page will be displayed on successful login as shown below.

Click on Transactions, then the below screen is displayed.

➤ Click on Cluster Mapping to Secretariat Functionary link in Transactions under Financial as shown in below screen.