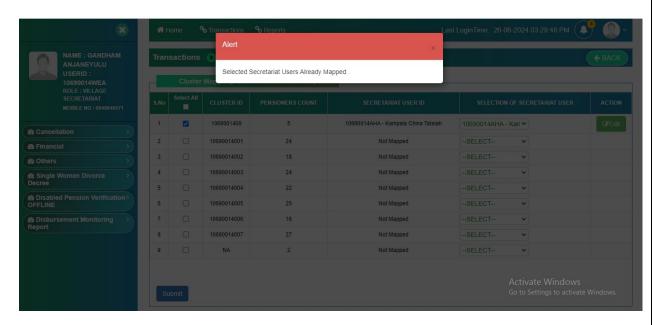

# **To Edit Cluster Mapping To Secretariat Functionary:**

In order to edit Cluster Mapping To Secretariat Functionary, click on Edit button as shown in the screen below.

After clicking on Edit button, Select the same Secretariat user from selection of secretariat user from drop down list and select the check box as shown in the screen below.

> After selecting check box and clicking on submit button an alert message will be displayed "Selected Secretariat Users Already Mapped." shown in the screen below.

Note: Application will not allow existing mapped SECRETARIAT USER ID.