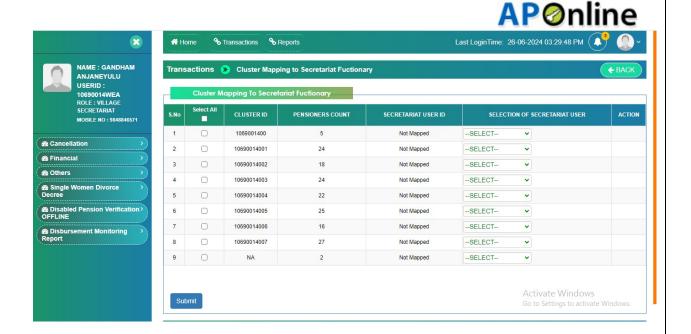

Click on Cluster Mapping to Secretariat Functionary link then, below records are displayed.

## **Process for Cluster Mapping To Secretariat Functionary:**

Click on Cluster Mapping To Secretariat Functionary in Transactions Tab under Financial, then below records will be displayed.

Select at least one Check box from the records from Cluster Mapping To Secretariat Functionary page as shown in the screen below.