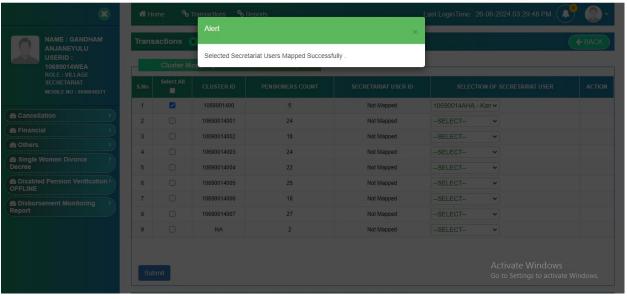

**Note**: Only Not Mapped Secretariat User ID's will be allowed to Map.

After selecting selection of secretariat user from the drop down list and click on Submit button

Click on "OK" button, then below alert message will be displayed "Selected Secretariat User Mapped successfully."