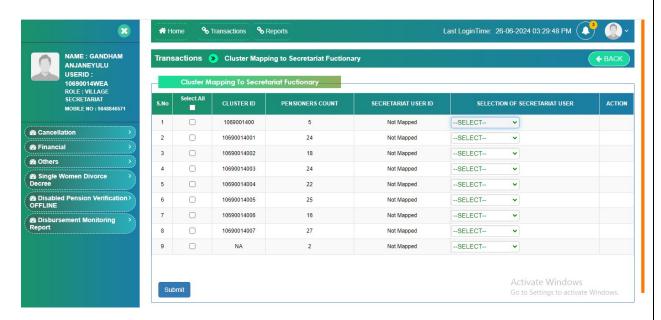

## **Process for Cluster Mapping To Secretariat Functionary:**

Click on Cluster Mapping To Secretariat Functionary in Transactions Tab under Financial, then below records will be displayed.

Select at least one Check box from the records from Cluster Mapping To Secretariat Functionary page as shown in the screen below.

**Note**: Only Not Mapped Secretariat User ID's will be allowed to Map.

After selecting selection of secretariat user from the drop down list and click on Submit button

Click on "OK" button, then below alert message will be displayed "Selected Secretariat User Mapped successfully."