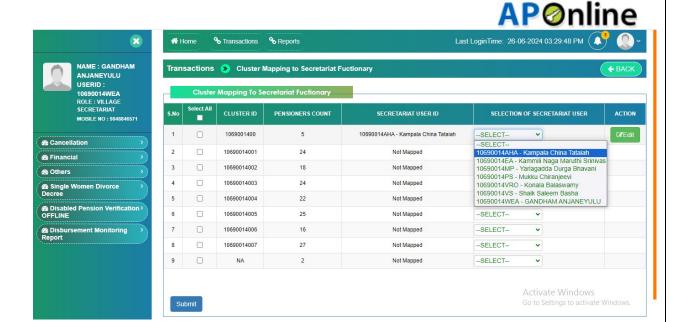

## **Process for Cluster Mapping To Secretariat Functionary:**

Click on Cluster Mapping To Secretariat Functionary in Transactions Tab under Financial, then below records will be displayed.

Select at least one Check box from the records from Cluster Mapping To Secretariat Functionary page as shown in the screen below.

**Note**: Only Not Mapped Secretariat User ID's will be allowed to Map.

After selecting selection of secretariat user from the drop down list and click on Submit button

Click on "OK" button, then below alert message will be displayed "Selected Secretariat User Mapped successfully."