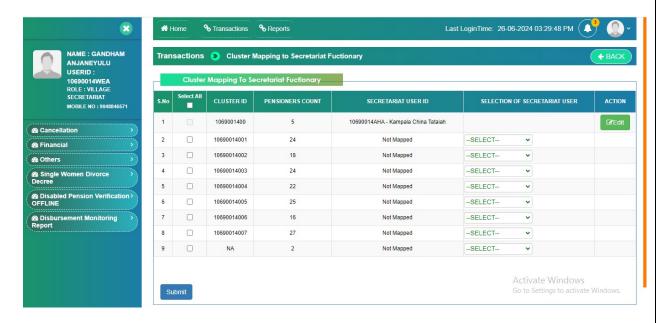

# **To Edit Cluster Mapping To Secretariat Functionary:**

In order to edit Cluster Mapping To Secretariat Functionary, click on Edit button as shown in the screen below.

After clicking on Edit button, Select the same Secretariat user from selection of secretariat user from drop down list and select the check box as shown in the screen below.