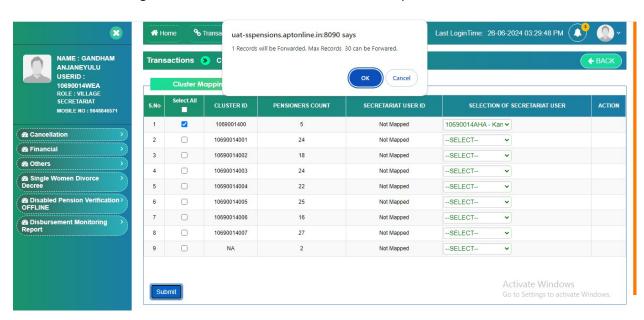

**Note**: Only Not Mapped Secretariat User ID's will be allowed to Map.

After selecting selection of secretariat user from the drop down list and click on Submit button

Click on "OK" button, then below alert message will be displayed "Selected Secretariat User Mapped successfully."