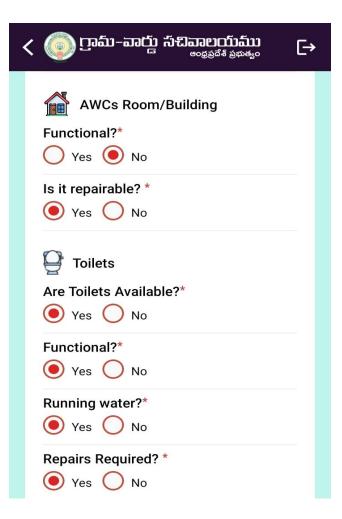

#### AWC's Room/Building:

Q2. Is Functional?

Select "Yes" or "No" to indicate whether the AWC's room or building is functional and in proper condition.

If the answer is No, select If it is repairable? "Yes" or "No"

#### Toilets:

Q3. Are Toilets available? Select "Yes" or "No" to indicate whether the AWC has toilets. If the answer is "Yes"

a)Functional? Select "Yes" or "No" to indicate whether the toilets at the AWC are functional.

b) Running Water? Select "Yes" or "No" to indicate whether running water is available in the toilets.

c) Repairs Required: Select "Yes" or "No" to indicate whether repairs are required for the toilets.