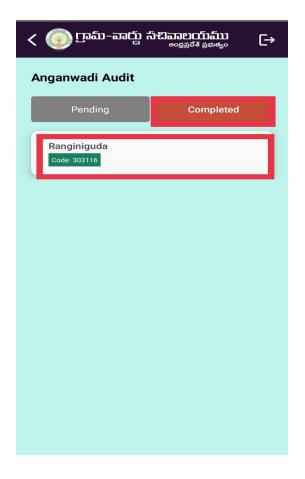

### Certify & Upload Signed document:

Click on the "Certify & Upload Signed document" button and select the scanned copy of the signed inspection response from your device's storage. After uploading successfully the Anganwadi centre will be moved to the completed list like shown in the image below.