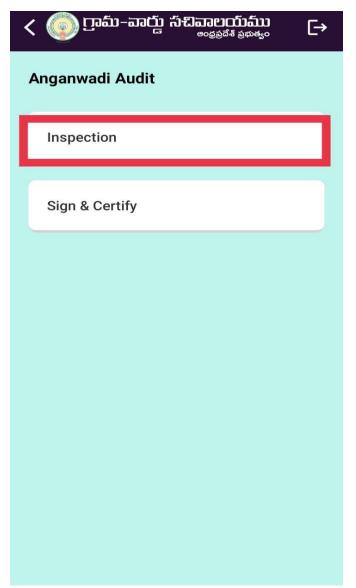

#### Survey:

After selecting an Anganwadi Centre from the app, you will be presented with different tabs, including Inspection, Sign and Certify.

Click on the "Inspection" tab to begin conducting the audit and collecting data for the selected Anganwadi Centre.