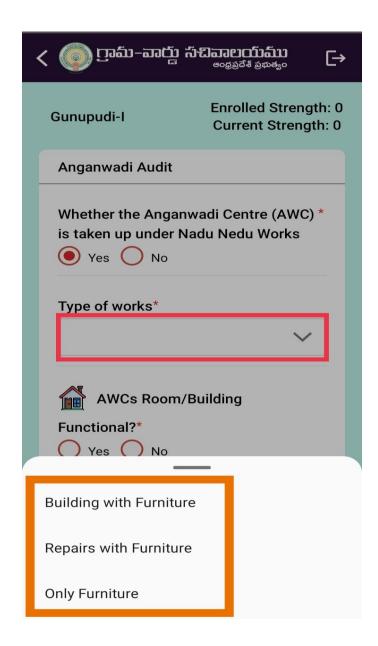

#### Nadu Nedu Works:

Q1.Whether the Anganwadi Centre (AWC) is taken up under Nadu Nedu Works? Select "Yes" or "No."

If Yes, select the type of works from the dropdown menu: Building with Furniture, Repairs with Furniture, or Only Furniture.